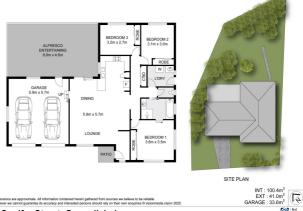

# **Property Details**

6 Conifer Street, Goonellabah

**IMMACULATE FAMILY HOME** 

This charming 3-bedroom home is a must-see for growing families and those seeking space, comfort and convenience. All three bedrooms feature built-in wardrobes, offering plenty of storage, with the main bedroom having direct access to the homes bathroom. The home boasts a neat and tidy bathroom, complete with a separate toilet for added convenience.

The well-appointed kitchen features all-electric appliances.
The home features an open plan dining area that opens onto the back covered patio. The spacious lounge room, with air conditioning, provides a comfortable space to relax year-

Additional features include:

- Fenced rear yard, ideal for the family pet
- Double lock-up garage one with remote access
- Internal Laundry

This home offers a fantastic lifestyle in a peaceful setting, with everything your family needs. Don t miss out on this opportunity contact us today to arrange a viewing!