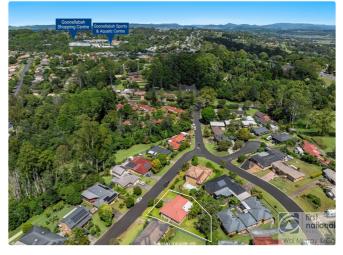

complete with a separate toilet for added convenience.

The well-appointed kitchen features all-electric appliances.
The home features an open plan dining area that opens onto the back covered patio. The spacious lounge room, with air conditioning, provides a comfortable space to relax year-

Additional features include:

- Fenced rear yard, ideal for the family pet
- Double lock-up garage one with remote access
- Internal Laundry

This home offers a fantastic lifestyle in a peaceful setting, with everything your family needs. Don t miss out on this opportunity contact us today to arrange a viewing!

\$670,000

round.

- 3 Bedrooms
- 1 Bathroom
- 2 Garages
- Air Conditioning
- Secure Parking
- Built In Robes



#### lismore@walmurray.com.au

## **Photo Gallery**

































6 Conifer Street, Goonellabah





lismore@walmurray.com.au

### Map





lismore@walmurray.com.au

## **Contact For Inspection**



**CORY BYRNE**LICENSED REAL ESTATE AGENT

0447 128 150

cory@walmurray.com.au