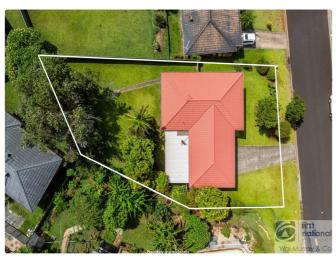

room, complete with a separate toilet for added convenience.

The well-appointed kitchen features all-electric appliances.
The home features an open plan dining area that opens onto the back covered patio. The spacious lounge room, with air conditioning, provides a comfortable space to relax year-

Additional features include:

- Fenced rear yard, ideal for the family pet
- Double lock-up garage one with remote access
- Internal Laundry

This home offers a fantastic lifestyle in a peaceful setting, with everything your family needs. Don t miss out on this opportunity contact us today to arrange a viewing!

\$670,000

round.

- 3 Bedrooms
- 1 Bathroom
- 2 Garages
- Air Conditioning
- Secure Parking
- Built In Robes



#### lismore@walmurray.com.au

## **Photo Gallery**

































6 Conifer Street, Goonellabah





lismore@walmurray.com.au

### Map





lismore@walmurray.com.au

## **Contact For Inspection**



**CORY BYRNE**LICENSED REAL ESTATE AGENT

0447 128 150

cory@walmurray.com.au