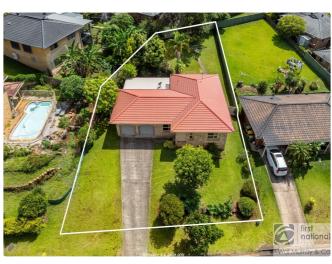

om, complete with a separate toilet for added convenience.

The well-appointed kitchen features all-electric appliances.
The home features an open plan dining area that opens onto the back covered patio. The spacious lounge room, with air conditioning, provides a comfortable space to relax year-

Additional features include:

- Fenced rear yard, ideal for the family pet
- Double lock-up garage one with remote access
- Internal Laundry

This home offers a fantastic lifestyle in a peaceful setting, with everything your family needs. Don t miss out on this opportunity contact us today to arrange a viewing!

\$670,000

round.

- 3 Bedrooms
- 1 Bathroom
- 2 Garages
- Air Conditioning
- Secure Parking
- Built In Robes



#### lismore@walmurray.com.au

## **Photo Gallery**

































6 Conifer Street, Goonellabah





lismore@walmurray.com.au

### Map





lismore@walmurray.com.au

## **Contact For Inspection**



**CORY BYRNE**LICENSED REAL ESTATE AGENT

0447 128 150

cory@walmurray.com.au