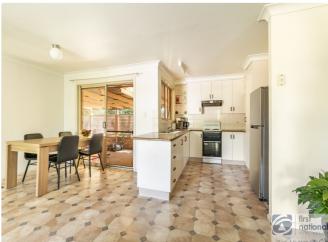

The well-appointed kitchen features all-electric appliances.
The home features an open plan dining area that opens onto the back covered patio. The spacious lounge room, with air conditioning, provides a comfortable space to relax year-