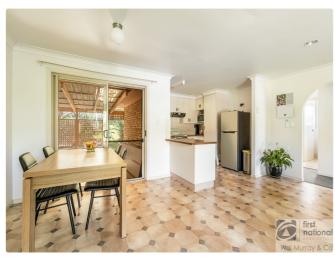

The well-appointed kitchen features all-electric appliances.
The home features an open plan dining area that opens onto the back covered patio. The spacious lounge room, with air conditioning, provides a comfortable space to relax year-