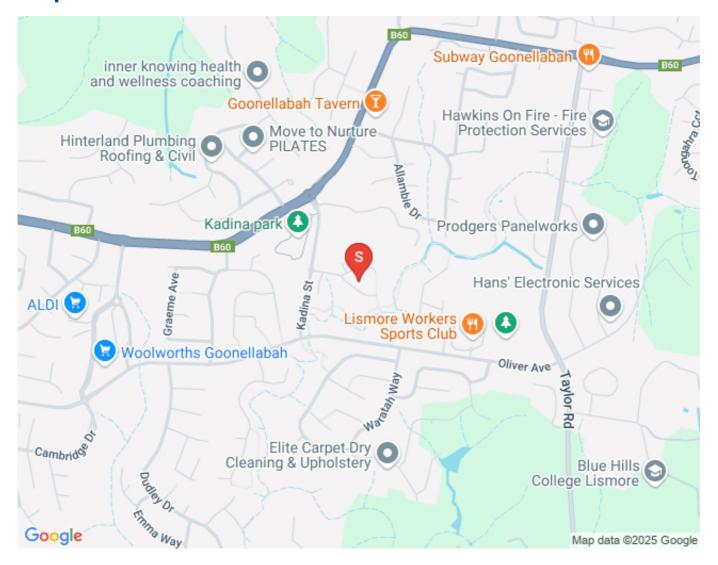

itchen features all-electric appliances.
The home features an open plan dining area that opens onto the back covered patio. The spacious lounge room, with air conditioning, provides a comfortable space to relax year-

Additional features include:

- Fenced rear yard, ideal for the family pet
- Double lock-up garage one with remote access
- Internal Laundry

This home offers a fantastic lifestyle in a peaceful setting, with everything your family needs. Don t miss out on this opportunity contact us today to arrange a viewing!

\$670,000

round.

- 3 Bedrooms
- 1 Bathroom
- 2 Garages
- Air Conditioning
- Secure Parking
- Built In Robes



#### lismore@walmurray.com.au

## **Photo Gallery**

































6 Conifer Street, Goonellabah





lismore@walmurray.com.au

### Map





lismore@walmurray.com.au

## **Contact For Inspection**



**CORY BYRNE**LICENSED REAL ESTATE AGENT

0447 128 150

cory@walmurray.com.au