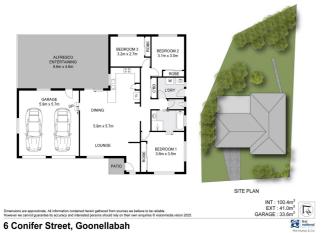

# **Property Details**

6 Conifer Street, Goonellabah

**IMMACULATE FAMILY HOME** 

This charming 3-bedroom home is a must-see for growing families and those seeking space, comfort and convenience. All three bedrooms feature built-in wardrobes, offering plenty of storage, with the main bedroom having direct access to the homes bathroom. The home boasts a neat and tidy bathroom, complete with a separate toilet for added convenience.

The well-appointed kitchen features all-electric appliances.
The home features an open plan dining area that opens onto the back covered patio. The spacious lounge room, with air conditioning, provides a comfortable space to relax year-

Additional features include:

- Fenced rear yard, ideal for the family pet
- Double lock-up garage one with remote access
- Internal Laundry

This home offers a fantastic lifestyle in a peaceful setting, with everything your family needs. Don t miss out on this opportunity contact us today to arrange a viewing!